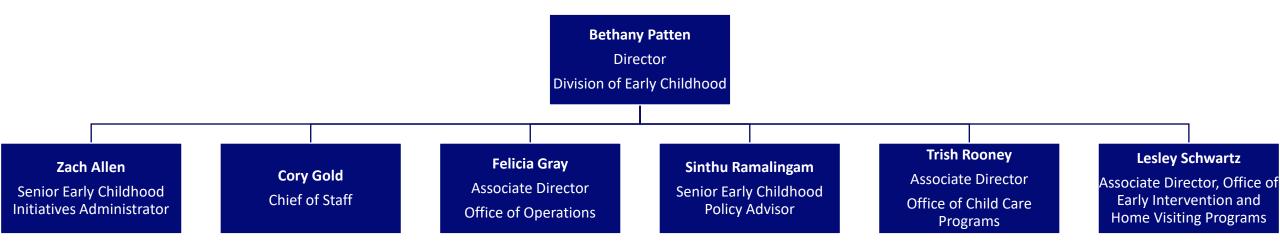

#### New DEC Executive Team Members:

- Trish Rooney, Associate Director of Child Care Programs
  - New Integration and Alignment Committee Co-Chair
- Sinthu Ramalingam, Senior Early Childhood Policy Advisor